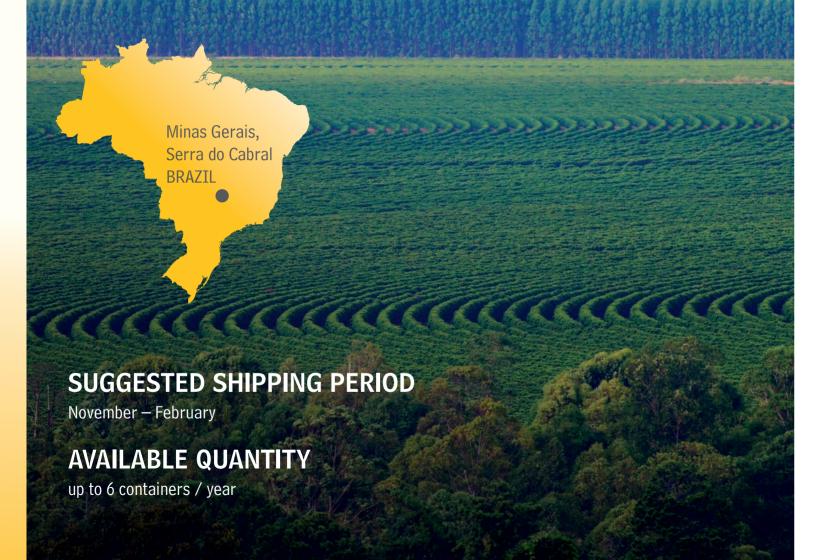

| <b>ORIGIN</b>      |                                                                                                                                                                                               |
|--------------------|-----------------------------------------------------------------------------------------------------------------------------------------------------------------------------------------------|
| Estate Name        | Fazenda Ecoagrícola                                                                                                                                                                           |
| Region             | Minas Gerais, Serra do Cabral                                                                                                                                                                 |
| Location (GPS)     | \$17°39'42,79" W44°22'47.942"                                                                                                                                                                 |
| Farm Size (Coffee) | 340 ha                                                                                                                                                                                        |
| Growing Altitude   | 1,050 - 1,100 m                                                                                                                                                                               |
| Certifications     | UTZ<br>CERTIFIED<br>Good inside                                                                                                                                                               |
| Awards             | <ul> <li>- 4th Força Café Championship</li> <li>- Cup of Excellence Brazil 2017<br/>(Natural &amp; Pulped Naturals)</li> <li>- Rainforest Alliance &amp; Imaflora<br/>Contest 2017</li> </ul> |